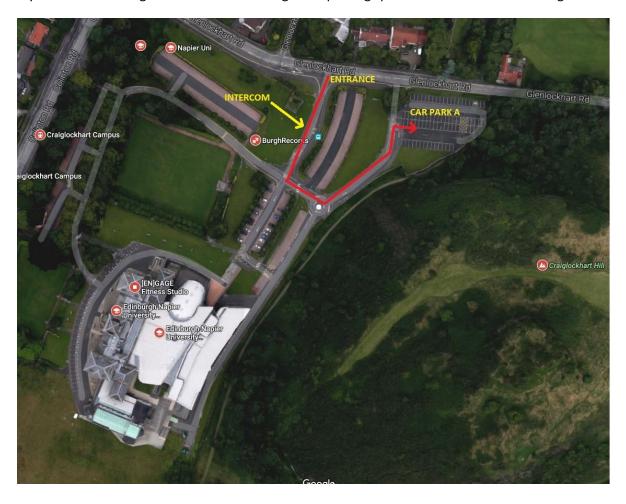

Service 36 stops nearby on Glenlockhart Road at bus stop "Craiglockhart Campus".

If you need to take your car please park in Car Park A. Parking at Craiglockhart is tightly controlled and if you park anywhere else on site you may receive a Parking Charge Notice.