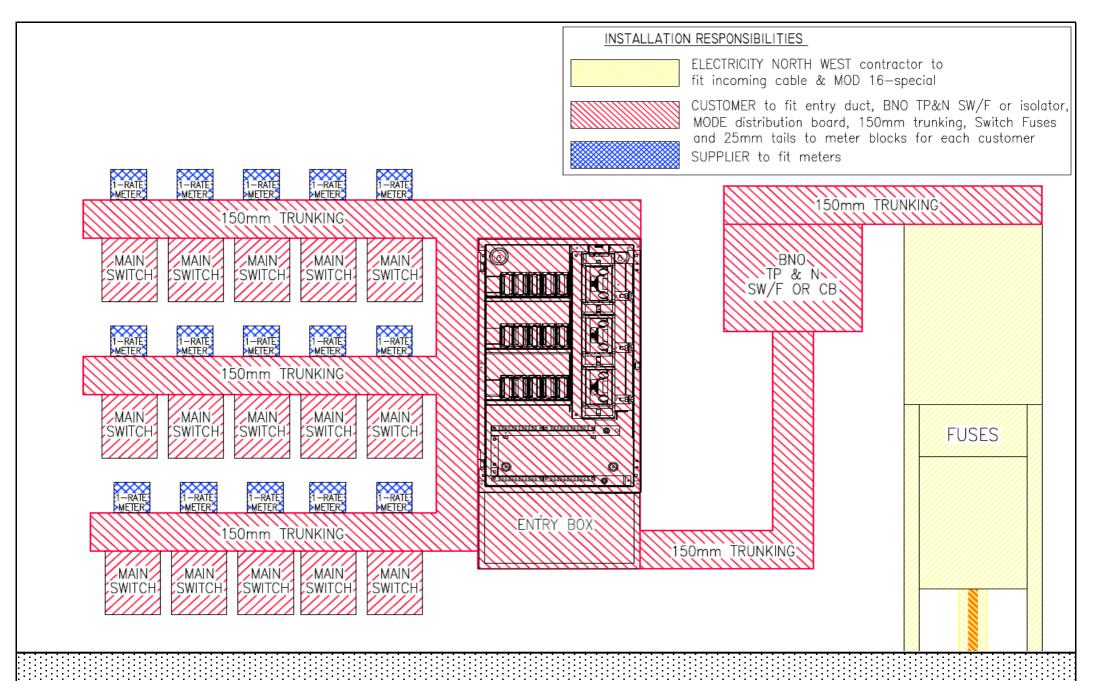

## ES 287 - Appendix B APPLICATION FORM FOR THE ENERGISATION OF A BUILDING NETWORK OPERATOR (BNO) ELECTRICAL INSTALLATION

Version: 1.0.14.09.2011

In the space below please sketch a basic diagram of your Building Network Operator (BNO) installation, showing all equipment between the Electricity North West cut out (marked in yellow) and any meter position. The minimum requirements will be a suitably rated TP&N isolation switch and fused distribution board controlling your electrical network

|                                                                                                                                                                                                                                                                                                                                                                                                                                                                                                                                                                                                                                                                                                                                                                                                                                                                                                                                                                                                                                                                                                                                                                                                                                                                                                                                                                                                                                                                                                                                                                                                                                                                                                                                                                                                                                                                                                                                                                                                                                                                                                                             | Address                                                                                                                                                                                           |
|-----------------------------------------------------------------------------------------------------------------------------------------------------------------------------------------------------------------------------------------------------------------------------------------------------------------------------------------------------------------------------------------------------------------------------------------------------------------------------------------------------------------------------------------------------------------------------------------------------------------------------------------------------------------------------------------------------------------------------------------------------------------------------------------------------------------------------------------------------------------------------------------------------------------------------------------------------------------------------------------------------------------------------------------------------------------------------------------------------------------------------------------------------------------------------------------------------------------------------------------------------------------------------------------------------------------------------------------------------------------------------------------------------------------------------------------------------------------------------------------------------------------------------------------------------------------------------------------------------------------------------------------------------------------------------------------------------------------------------------------------------------------------------------------------------------------------------------------------------------------------------------------------------------------------------------------------------------------------------------------------------------------------------------------------------------------------------------------------------------------------------|---------------------------------------------------------------------------------------------------------------------------------------------------------------------------------------------------|
| (See the reverse of this sheet for an indicative layout of a typical BNO installation.)    Fuses   Property   Property | Total load (in kVA) Total load (in kVA) Total load (in AMPS) Size of I (in AMPS) Size of I (in mm²) Size of I (in mm²)  Continual Compliant regulation Please In West on complete Signed Print na |
| INSTALLATION RESPONSIBILITIES  ELECTRICITY NORTH WEST contractor to fit incoming cable & MOD 16-special  CUSTOMER to fit entry duct, BNO TP&N SW/F or isolator, MODE distribution board, 150mm trunking, Switch Fuses and 25mm tails to meter blocks for each customer  (Please use a separate sheet if more space is required.)                                                                                                                                                                                                                                                                                                                                                                                                                                                                                                                                                                                                                                                                                                                                                                                                                                                                                                                                                                                                                                                                                                                                                                                                                                                                                                                                                                                                                                                                                                                                                                                                                                                                                                                                                                                            | Position Contac                                                                                                                                                                                   |
|                                                                                                                                                                                                                                                                                                                                                                                                                                                                                                                                                                                                                                                                                                                                                                                                                                                                                                                                                                                                                                                                                                                                                                                                                                                                                                                                                                                                                                                                                                                                                                                                                                                                                                                                                                                                                                                                                                                                                                                                                                                                                                                             | J L                                                                                                                                                                                               |